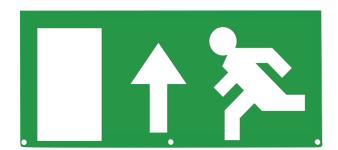

## **LED Emergency Exit Drop** Sign

Up Arrow Legend for SIGNLEDEM3

## **DESCRIPTION**

Extensions to existing installations should be made in the same format as originally installed.

| GENERAL INFORMATION |       |            |         |  |
|---------------------|-------|------------|---------|--|
| Colour / Finish     | Green | Net Weight | 0.04 kg |  |
|                     |       |            |         |  |