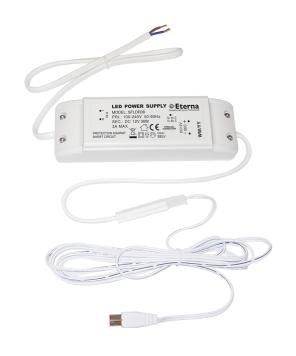

### **Driver for LED Super Flat Strip** Lights

36W Driver for Super Flat Strip Lights

### DESCRIPTION

For use with SFLWW range only

### FEATURES

- Includes 0.5 metre mains cable & 2 metre fitting supply cable with amp-plug connector for easy installation
- Allows any combination of SFLWW9 & SFLWW15 up to a maximum power load of 36W, simply link the first fitting to the driver and subsequent fittings to each other
- · Allows multiple strip lights to be linked