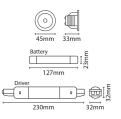

| TECHNICAL INFORMATION         |           |                     |          |  |
|-------------------------------|-----------|---------------------|----------|--|
| Nominal Voltage               | 240 V     | Frequency           | 50Hz     |  |
| Class Protection              | 1         | Average Rated Life  | 30,000 h |  |
| Construction Materials Line 1 | Aluminium | Dimensions - Height | 45 mm    |  |
| Dimensions - Width            | 45 mm     | Dimensions - Depth  | 230 mm   |  |

## **FEATURES**

- · Matt silver and white trims included
- LED glows green in standby mode and super bright white light in the event of a mains failure
- Excellent alternative to a converted downlight
- 118 lumens in emergency mode. 32mm diameter hole cut out
- 3 hours duration in emergency mode
- Ni-Cd 3.6V 2000mAh battery 1 year warranty Replacement battery code: EB2