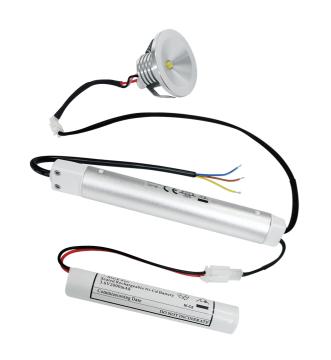

## **Self-Test LED Emergency Downlight**

Self-Test recessed emergency downlight 1.4W LED 118Im with white and matt silver bezel

## DESCRIPTION

Aluminium construction. Compact design. Pre-wired for easy installation

## **FEATURES**

- · Matt silver and white trims included
- LED glows green in standby mode and super bright white light in the event of a mains failure
- Excellent alternative to a converted downlight
- 118 lumens in emergency mode. 32mm diameter hole cut out
- 3 hours duration in emergency mode
- Ni-Cd 3.6V 2000mAh battery 1 year warranty Replacement battery code: EB2