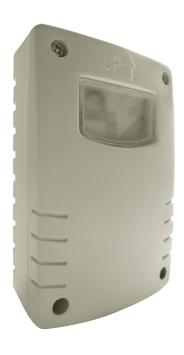

## **Spec Sheet** RDT10A

IP44 External Photoelectric Switch with Run **Back Timer** 

## DESCRIPTION

IP44 External Photoelectric Switch with Run Back Timer from 1-8 hours, able to control upto 250W of LED load

|      |                |    |    | 110mm |
|------|----------------|----|----|-------|
|      |                |    | и. | L     |
| 70mm | <del>-</del> 3 | 8m | m  |       |

| GENERAL INFORMATION |         |             |          |
|---------------------|---------|-------------|----------|
| Colour / Finish     | Grey    | Application | External |
| Net Weight          | 0.19 kg |             |          |

| TECHNICAL INFORMATION |        |                               |       |
|-----------------------|--------|-------------------------------|-------|
| Nominal Voltage       | 240 V  | Construction Materials Line 1 | ABS   |
| Dimensions - Height   | 110 mm | Dimensions - Width            | 70 mm |
| Dimensions - Depth    | 38 mm  |                               |       |