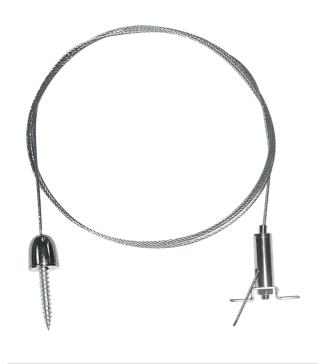

## **Suspension Pack for Panels**

Suspension Pack for Panel

## DESCRIPTION

Suspension Pack for the Eterna panel lights with 2m cable lengths with chrome fixings for a contemporary finish

## **FEATURES**

- 4 suspension wires
- Cable length 2m
- Pack contents 4 x wall plugs, 4 x screws, 4 x suspension wire assemblies, 8 x mounting bracket screws

| GENERAL INFORMATION |                 |                  |          |  |
|---------------------|-----------------|------------------|----------|--|
| Colour / Finish     | Stainless Steel | Application      | Internal |  |
| Mounting Type       | Suspended       | Product Warranty | 1 Year   |  |
| Net Weight          | 0.13 kg         |                  |          |  |