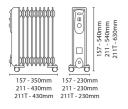

| TECHNICAL INFORMATION |        |                               |        |  |
|-----------------------|--------|-------------------------------|--------|--|
| Nominal Voltage       | 240 V  | Construction Materials Line 1 | Steel  |  |
| Dimensions - Height   | 630 mm | Dimensions - Width            | 430 mm |  |
| Dimensions - Depth    | 230 mm |                               |        |  |