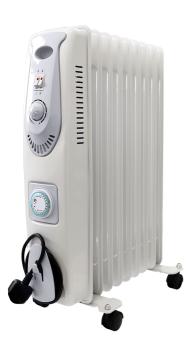

## DESCRIPTION

Free-standing 2kW, compact and quiet oil-filled heater with timer optimised for heat storage, with 4 wheels for easy manoeuvrability. Comes with three heat settings and adjustable thermostat for control. Provides peace of mind with overheat protection and a tip-over safety switch. Keeps things tidy with an integral store for the 1.5m cord and plug. Ideal for domestic and office environments

## **FEATURES**

- Fully adjustable thermostat & overheat protection for additional safety and peace of mind
- Anti-tip protection automatically switches off the unit if knocked over
- Multi-directional wheels. Fitted with 1.5m cable with 10A plug.
  Built-in cable and plug storage
- Illuminated control switches when powered on
- 3 heat settings: 600W, 900W, 1500W
- Useful Energy Efficiency (at nominal heat output) = 100%.
  Useful Energy Efficiency (at minimum load) = 40%