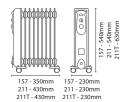

| TECHNICAL INFORMATION |        |                               |        |  |
|-----------------------|--------|-------------------------------|--------|--|
| Nominal Voltage       | 240 V  | Construction Materials Line 1 | Steel  |  |
| Dimensions - Height   | 540 mm | Dimensions - Width            | 430 mm |  |
| Dimensions - Depth    | 230 mm |                               |        |  |