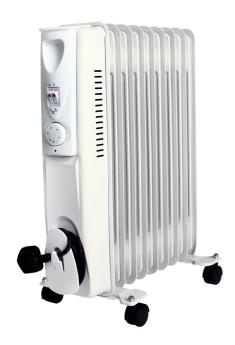

## DESCRIPTION

Free-standing 2kW, compact and quiet oil-filled heater optimised for heat storage, with 4 wheels for easy manoeuvrability. Comes with three heat settings and adjustable thermostat for control. Provides peace of mind with overheat protection and a tip-over safety switch. Keeps things tidy with an integral store for the 1.5m cord and plug. Ideal for domestic and office environments

## **FEATURES**

- · Fully adjustable thermostat & overheat protection for additional safety and peace of mind
- · Anti-tip protection automatically switches off the unit if knocked over
- Multi-directional wheels. Fitted with 1.5m cable with 10A plug. Built-in cable and plug storage
- · Illuminated control switches when powered on
- 3 heat settings: 600W, 900W, 1500W
- Useful Energy Efficiency (at nominal heat output) = 100%. Useful Energy Efficiency (at minimum load) = 40%