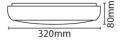

| TECHNICAL INFORMATION         |               |                     |          |
|-------------------------------|---------------|---------------------|----------|
| Nominal Voltage               | 240 V         | Frequency           | 50Hz     |
| Class Protection              | 2             | Average Rated Life  | 35,000 h |
| Construction Materials Line 1 | Polycarbonate | Dimensions - Height | 80 mm    |
| Dimensions - Width            | 320 mm        | Dimensions - Depth  | 320 mm   |