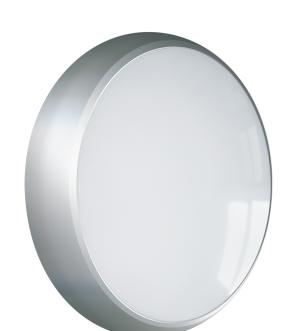

## **Spec Sheet MWSLIMLCR**

Slimline Carina circular polished chrome IP65 bulkhead 14W LED 4200K with on/off microwave sensor

## DESCRIPTION

Led Circular Slimeline Ceiling/Wall Fitting

## **FEATURES**

- · Full circular LED array
- Plug in connector between the terminal block and the gear tray. Terminal block is located on the base, allowing for easy wiring and the gear tray to be removed
- Adjustable microwave sensor: with options to adjust 2-50 lux or disable, detection range 10-100% and time 5 secs - 15 mins
- · Ceiling or wall mounting
- The microwave sensor is discretely placed behind the diffuser
- · making it unobtrusive so there is no compromise to the appearance of the fitting or the room design