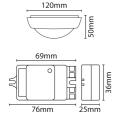

| GENERAL INFORMATION                  |               |                     |                   |  |  |
|--------------------------------------|---------------|---------------------|-------------------|--|--|
| Colour / Finish                      | White         | Application         | Internal/External |  |  |
| Product Warranty                     | 1 Year        | Net Weight          | 0.12 kg           |  |  |
| TECHNICAL INFORMATION                |               |                     |                   |  |  |
| <b>Construction Materials Line 1</b> | Polycarbonate | Dimensions - Height | 50 mm             |  |  |
| Dimensions - Width                   | 120 mm        | Dimensions - Depth  | 120 mm            |  |  |
| PRODUCT INFORMATION                  |               |                     |                   |  |  |
| IP Rating                            |               | IP65                |                   |  |  |