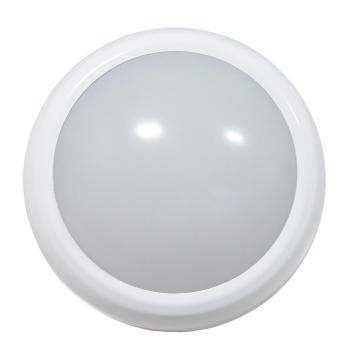

## Enclosure for Microwave Sensor

White Enclosure for Microwave Sensor

Year Warranty

## DESCRIPTION

White polycarbonate IP65 enclosure for the SENSORMW, supplied with two mounting screws to install the sensor and have two 20mm gland entry holes for simple installation

## FEATURES

- Compact & discreet design for housing Eterna part code
  SENSORMW
- IP65, ceiling or wall mounted giving versatile fixing options, suitable for bathroom, internal and external use
- Supplied with two mounting screws to install SENSORMW and has 2 x 20mm gland entry holes facilitating easy installation
- Screw fit cover to maintain IP rating, with clip on bezel meaning enclosure cannot be tampered with easily