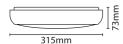

| TECHNICAL INFORMATION         |               |                     |        |  |
|-------------------------------|---------------|---------------------|--------|--|
| Construction Materials Line 1 | Polypropylene | Dimensions - Height | 315 mm |  |
| Dimensions - Width            | 315 mm        | Dimensions - Depth  | 73 mm  |  |