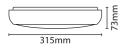

## Spec Sheet KCIREYEGY

| GENERAL INFORMATION                  |               |                     |                   |  |
|--------------------------------------|---------------|---------------------|-------------------|--|
| Colour / Finish                      | Grey          | Application         | Internal/External |  |
| Product Warranty                     | 1 Year        | Net Weight          | 0.17 kg           |  |
| TECHNICAL INFORMATION                |               |                     |                   |  |
| <b>Construction Materials Line 1</b> | Polypropylene | Dimensions - Height | 340 mm            |  |
| Dimensions - Width                   | 340 mm        | Dimensions - Depth  | 95 mm             |  |