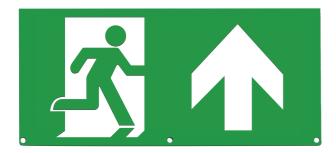

## **LED Emergency Exit Drop** Sign

ISO Up Arrow Legend for SIGNLEDEM3 / SESIGNLEM3

## **FEATURES**

• ISO 7010 format

| GENERAL INFORMATION |         |                  |        |  |
|---------------------|---------|------------------|--------|--|
| Colour / Finish     | Green   | Product Warranty | 1 Year |  |
| Net Weight          | 0.04 kg |                  |        |  |