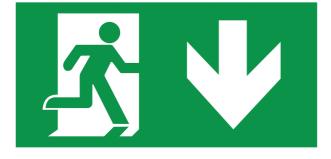

## Legend for Multi Fixing Exit Sign

ISO Down Arrow Legend for EXITMMO

### DESCRIPTION

Extensions to existing installations should be made in the same format as originally installed.

#### FEATURES

• ISO 7010 format

| GENERAL INFORMATION                  |       |               |         |  |
|--------------------------------------|-------|---------------|---------|--|
| Colour / Finish                      | Green | Net Weight    | 0.04 kg |  |
| TECHNICAL INFORMATION                |       |               |         |  |
| <b>Construction Materials Line 1</b> |       | Polycarbonate |         |  |