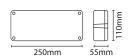

| TECHNICAL INFORMATION |        |                               |               |  |  |
|-----------------------|--------|-------------------------------|---------------|--|--|
| Nominal Voltage       | 240 V  | Frequency                     | 50Hz          |  |  |
| Class Protection      | 1      | Construction Materials Line 1 | Polycarbonate |  |  |
| Dimensions - Height   | 55 mm  | Dimensions - Width            | 110 mm        |  |  |
| Dimensions - Depth    | 250 mm |                               |               |  |  |