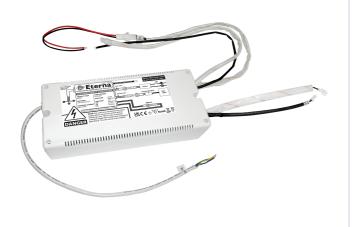

3W remote standard emergency battery pack

## DESCRIPTION

Enables LED panel lights to be converted into emergency luminaires, rated at 10-60V 100W max

## **FEATURES**

- Control gear can be removed from the housing: allows use in installations with smaller hole cut out
- Push fit plug and socket: allows quick & easy installation. LED
- Ni-Cd 3.6V 4.5Ah battery 1 year warranty Replacement battery code: EB5
- 3 hours duration in emergency mode. Facility for non maintained mode and for remote switching
- Enables LED luminaires to be converted to emergency, rated: 18-60Vdc maximum 150W load