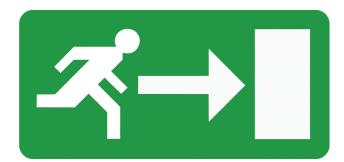

## **Right Arrow Legend for Exitboxes**

Right Arrow Legend for EXITBOXMIL and EXIT3MLED