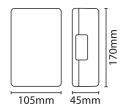

| PACKAGING                       |                 |  |
|---------------------------------|-----------------|--|
| Packaging Type                  | Plastic Blister |  |
| Individual unit gross weight    | 395 g           |  |
| Intermediate Carton Depth (mm)  | 230 mm          |  |
| Intermediate Carton Width (mm)  | 260 mm          |  |
| Intermediate Carton Height (mm) | 165 mm          |  |
| Intermediate Pack Qty.          | 5               |  |
| Pallet Layer Qty                | 160             |  |
| Pallet Layers                   | 3               |  |
| Pallet Qty                      | 480             |  |
| MOM / OPQ                       | 1 / 40          |  |