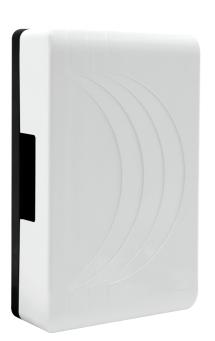

## **DCIWH**

Battery or transformer operated white door chime

## DESCRIPTION

Simple modern designed battery operated door chime with an option to work with transformer BT4812 when using with the illuminated bell push BPLWB

## **FEATURES**

- Modern design
- Battery operation for non illuminated bell pushes
- Requires 4 x 1.5V R14 'C' batteries (not included)
- Must be transformer operated for illuminated bell pushes (not included see BT4812)