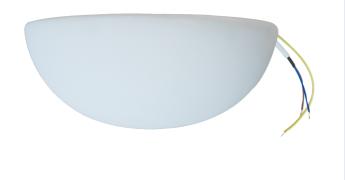

Ceramic white wall uplighter with BC lamp holder

## DESCRIPTION

A traditional ceramic wall uplighter offering a blank canvas to paint over to match the decoration, a practical and simple choice for room upgrades offering a subtle and neutral design

## **FEATURES**

- Plain ceramic finish can be painted to match décor
- Pre-wired 300mm mains lead for easy installation
- Requires 1 x suitable BC energy saving lamp (not included). Fitting is rated at 100W max