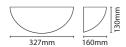

| GENERAL INFORMATION |              |                 |         |  |  |
|---------------------|--------------|-----------------|---------|--|--|
| Light Source        | Non Integral | Colour / Finish | White   |  |  |
| Application         | Internal     | Mounting Type   | Surface |  |  |
| Product Warranty    | 1 Year       | Net Weight      | 1.42 kg |  |  |