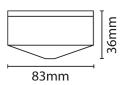

#### **Spec Sheet CR10**

|                     | GENERAL II | NFORMATION                  |                 |
|---------------------|------------|-----------------------------|-----------------|
| Colour / Finish     | White      | Application                 | Internal        |
| Product Warranty    | 1 Year     | Net Weight                  | 0.10 kg         |
|                     | TEOUNIOAL  |                             |                 |
|                     | TECHNICAL  | INFORMATION                 |                 |
| Nominal Voltage     | 240        | Construction Materials Line | 1 Polycarbonate |
| Dimensions - Height | 36 mm      | Dimensions - Width          | 83 mm           |
| Dimensions - Depth  | 36 mm      |                             |                 |
|                     |            |                             |                 |
|                     | PRODUCTI   | NFORMATION                  |                 |
| IP Rating           |            | IP20                        |                 |