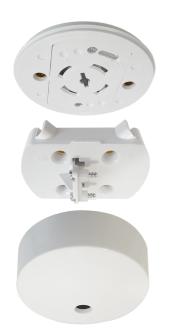

### **CR10**

Plug in white 6A Ceiling Rose

#### DESCRIPTION

Plug in white ceiling rose rated to 6 amps with 4 terminals built in enabling an extra live connection, designed for Besa box mounting

#### FEATURES

- 6 Amp rating 4 terminal
- Shrouded plug terminals and cord grip complies with 2.2kg load test
- 4 terminals as standard offering extra live connection Ideal for emergency auxiliary use
- BESA box mounting