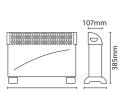

| TECHNICAL INFORMATION |        |                               |        |  |
|-----------------------|--------|-------------------------------|--------|--|
| Nominal Voltage       | 240 V  | Construction Materials Line 1 | Iron   |  |
| Dimensions - Height   | 385 mm | Dimensions - Width            | 530 mm |  |
| Dimensions - Depth    | 195 mm |                               |        |  |