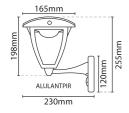

| TECHNICAL INFORMATION      |        |                               |           |
|----------------------------|--------|-------------------------------|-----------|
| Nominal Voltage            | 240 V  | Frequency                     | 50Hz      |
| Class Protection           | 1      | Average Rated Life            | 30,000 h  |
| Number of switching cycles | 15,000 | Construction Materials Line 1 | Aluminium |
| Dimensions - Height        | 255 mm | Dimensions - Width            | 165 mm    |
| Dimensions - Depth         | 230 mm |                               |           |