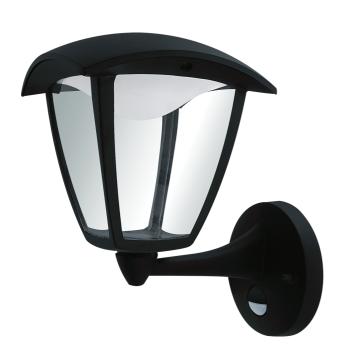

## **8W LED Aluminium Lantern**

Aluminium black LED Lantern 8W 3100K IP44 with 110° PIR

## DESCRIPTION

An aesthetically pleasing outdoor lantern with superior construction for domestic and commercial applications. A contemporary update to the more tradition lantern style with in improved energy efficiency utilising the latest LED technology with the PIR built into the base

## **FEATURES**

- Die-cast Aluminium construction
- · Polycarbonate diffuser
- 7m detection range
- Time adjustment from 8 seconds to 8 minutes
- Lux level adust from 5 to 1000 lux

| GENERAL INFORMATION     |          |                 |         |
|-------------------------|----------|-----------------|---------|
| Light Source            | LED      | Colour / Finish | Black   |
| Application             | External | Mounting Type   | Surface |
| Product Warranty        | 5 Years  | Net Weight      | 0.77 kg |
| Energy Efficiency Class | F        |                 |         |