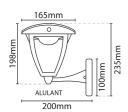

| TECHNICAL INFORMATION      |        |                               |           |
|----------------------------|--------|-------------------------------|-----------|
| Nominal Voltage            | 240 V  | Frequency                     | 50Hz      |
| Class Protection           | 1      | Average Rated Life            | 30,000 h  |
| Number of switching cycles | 15,000 | Construction Materials Line 1 | Aluminium |
| Dimensions - Height        | 235 mm | Dimensions - Width            | 165 mm    |
| Dimensions - Depth         | 200 mm |                               |           |