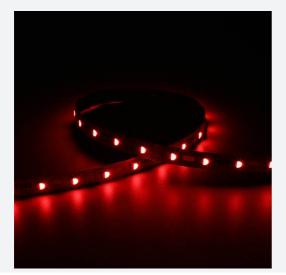

## Z-Cell Irregular Bend LED Strip

Z-Cell 24V 12.6W IP20 RGBW 4000K 50m Code: Z/24/03/20/04/40/S05/01

- Z-CELL irregular bend LED strip suitable for residential, hospitality, retail and commercial applications
- Single colour and RGBW flexible LED strip with self-adhesive back
- · Joint and connection accessories sold separately

- Distinctive PCB design allows strip to bend on the horizontal plane without the need for connectors whilst maintaining continuous light output with no dark spots
- Large strip pack sizes and multiple connector packs offers great time saving and ease when working on a large scale project
- 48