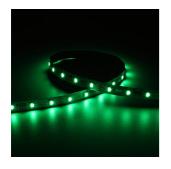

## Z-Cell Irregular Bend LED Strip

Z-Cell 24V 12.6W IP20 RGBW 4000K 50m Code: Z/24/03/20/04/40/S05/01

- Z-CELL irregular bend LED strip suitable for residential, hospitality, retail and commercial applications
- Single colour and RGBW flexible LED strip with self-adhesive back
- · Joint and connection accessories sold separately

- Distinctive PCB design allows strip to bend on the horizontal plane without the need for connectors whilst maintaining continuous light output with no dark spots
- Large strip pack sizes and multiple connector packs offers great time saving and ease when working on a large scale project
- 48