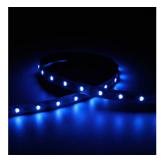

## Z-Cell Irregular Bend LED Strip

Z-Cell 24V 12.6W IP20 RGBW 4000K 50m Code: Z/24/03/20/04/40/S05/01

- Z-CELL irregular bend LED strip suitable for residential, hospitality, retail and commercial applications
- Single colour and RGBW flexible LED strip with self-adhesive back
- · Joint and connection accessories sold separately

- Distinctive PCB design allows strip to bend on the horizontal plane without the need for connectors whilst maintaining continuous light output with no dark spots
- Large strip pack sizes and multiple connector packs offers great time saving and ease when working on a large scale project
- 48