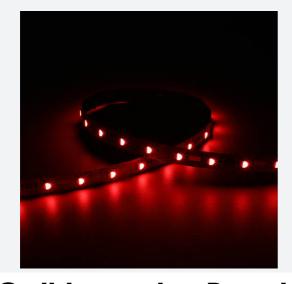

## Z-Cell Irregular Bend LED Strip

Z-Cell 24V 12.6W IP20 RGBW 2700K 50m Code: Z/24/03/20/04/27/S05/01

- Z-CELL irregular bend LED strip suitable for residential, hospitality, retail and commercial
  applications
- Single colour and RGBW flexible LED strip with self-adhesive back
- · Joint and connection accessories sold separately