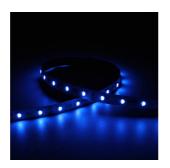

## Z-Cell Irregular Bend LED Strip

Z-Cell 24V 12.6W IP20 RGBW 2700K 50m Code: Z/24/03/20/04/27/S05/01

- Z-CELL irregular bend LED strip suitable for residential, hospitality, retail and commercial
  applications
- Single colour and RGBW flexible LED strip with self-adhesive back
- · Joint and connection accessories sold separately