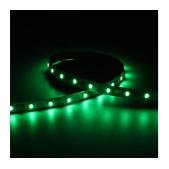

## Z-Cell Irregular Bend LED Strip

Z-Cell 24V 12.6W IP20 RGBW 2700K 50m Code: Z/24/03/20/04/27/S05/01

- Z-CELL irregular bend LED strip suitable for residential, hospitality, retail and commercial
  applications
- Single colour and RGBW flexible LED strip with self-adhesive back
- · Joint and connection accessories sold separately