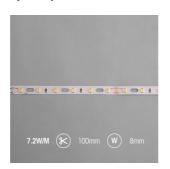

connectors whilst maintaining continuous light output with no dark spots

• 60

| GENERAL INFORMATION              |              |  |  |  |
|----------------------------------|--------------|--|--|--|
| Wattage                          | 7.2W/m       |  |  |  |
| Lumens Delivered                 | 650lm/m      |  |  |  |
| Lm/W                             | 90lm/W       |  |  |  |
| Beam Angle                       | 120          |  |  |  |
| CRI                              | 90           |  |  |  |
| CCT                              | 6500K        |  |  |  |
| Input                            | 24V          |  |  |  |
| Operating Temp                   | -20°C - 45°C |  |  |  |
| SDCM                             | 3            |  |  |  |
| Product Weight without Packaging | 0.5 kg       |  |  |  |
|                                  |              |  |  |  |

| TECHNICAL INFORMATION    |             |  |  |  |
|--------------------------|-------------|--|--|--|
| Light Source             | LED         |  |  |  |
| IP Rating                | IP20        |  |  |  |
| Class Protection         | 3           |  |  |  |
| Internal / External      | Internal    |  |  |  |
| Lumen Depreciation       | L70 50,000h |  |  |  |
| Warranty (Years)         | 5           |  |  |  |
| CE Mark                  | Yes         |  |  |  |
| Height                   | 2 mm        |  |  |  |
| LED Strip LEDs Per Metre | 60          |  |  |  |