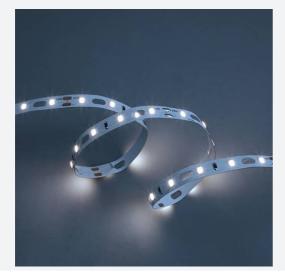

## Z-Cell Irregular Bend LED Strip

Z-Cell 24V 7.2W IP20 White 6500K 50m Code: Z/24/02/20/01/65/\$05/01

- Z-CELL irregular bend LED strip suitable for residential, hospitality, retail and commercial
  applications
- Single colour and RGBW flexible LED strip with self-adhesive back
- · Joint and connection accessories sold separately

• Distinctive PCB design allows strip to bend on the horizontal plane without the need for

 Large strip pack sizes and multiple connector packs offers great time saving and ease when working on a large scale project

connectors whilst maintaining continuous light output with no dark spots

• 60

| GENERAL INFORMATION              |              |  |  |  |
|----------------------------------|--------------|--|--|--|
| Wattage                          | 7.2W/m       |  |  |  |
| Lumens Delivered                 | 650lm/m      |  |  |  |
| Lm/W                             | 90lm/W       |  |  |  |
| Beam Angle                       | 120          |  |  |  |
| CRI                              | 90           |  |  |  |
| CCT                              | 6500K        |  |  |  |
| Input                            | 24V          |  |  |  |
| Operating Temp                   | -20°C - 45°C |  |  |  |
| SDCM                             | 3            |  |  |  |
| Product Weight without Packaging | 0.5 kg       |  |  |  |
|                                  |              |  |  |  |