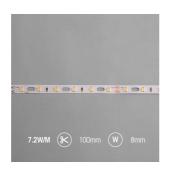

connectors whilst maintaining continuous light output with no dark spots

• 60

| GENERAL INFORMATION              |              |  |
|----------------------------------|--------------|--|
| Wattage                          | 7.2W/m       |  |
| Lumens Delivered                 | 650lm/m      |  |
| Lm/W                             | 90lm/W       |  |
| Beam Angle                       | 120          |  |
| CRI                              | 90           |  |
| CCT                              | 6500K        |  |
| Input                            | 24V          |  |
| Operating Temp                   | -20°C - 45°C |  |
| SDCM                             | 3            |  |
| Product Weight without Packaging | 0.1 kg       |  |
|                                  |              |  |

| TECHNICAL INFORMATION    |             |  |
|--------------------------|-------------|--|
| Light Source             | LED         |  |
| IP Rating                | IP20        |  |
| Class Protection         | 3           |  |
| Internal / External      | Internal    |  |
| Lumen Depreciation       | L70 50,000h |  |
| Warranty (Years)         | 5           |  |
| CE Mark                  | Yes         |  |
| Height                   | 2 mm        |  |
| LED Strip LEDs Per Metre | 60          |  |