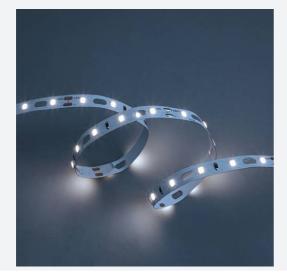

## Z-Cell Irregular Bend LED Strip

Z-Cell 24V 7.2W IP20 White 6500K 10m Code: Z/24/02/20/01/65/\$02/01

- Z-CELL irregular bend LED strip suitable for residential, hospitality, retail and commercial
  applications
- Single colour and RGBW flexible LED strip with self-adhesive back
- · Joint and connection accessories sold separately

| Distinctive PCB design allows strip to bend on the horizontal plane without the need for |
|------------------------------------------------------------------------------------------|

• Large strip pack sizes and multiple connector packs offers great time saving and ease when working on a large scale project

connectors whilst maintaining continuous light output with no dark spots

• 60

| GENERAL INFORMATION              |              |  |
|----------------------------------|--------------|--|
| Wattage                          | 7.2W/m       |  |
| Lumens Delivered                 | 650lm/m      |  |
| Lm/W                             | 90lm/W       |  |
| Beam Angle                       | 120          |  |
| CRI                              | 90           |  |
| CCT                              | 6500K        |  |
| Input                            | 24V          |  |
| Operating Temp                   | -20°C - 45°C |  |
| SDCM                             | 3            |  |
| Product Weight without Packaging | 0.1 kg       |  |
|                                  |              |  |