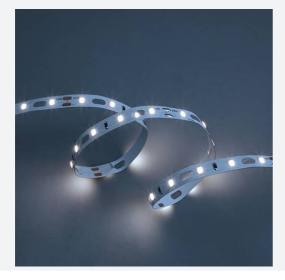

## Z-Cell Irregular Bend LED Strip

Z-Cell 24V 7.2W IP20 White 6500K 5m Code: Z/24/02/20/01/65/S01/01

- Z-CELL irregular bend LED strip suitable for residential, hospitality, retail and commercial
  applications
- Single colour and RGBW flexible LED strip with self-adhesive back
- · Joint and connection accessories sold separately

 Large strip pack sizes and multiple connector packs offers great time saving and ease when working on a large scale project

connectors whilst maintaining continuous light output with no dark spots

• Distinctive PCB design allows strip to bend on the horizontal plane without the need for