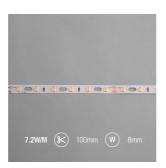

• 60

| GENERAL INFORMATION              |              |  |  |  |
|----------------------------------|--------------|--|--|--|
| Wattage                          | 7.2W/m       |  |  |  |
| Lumens Delivered                 | 650lm/m      |  |  |  |
| Lm/W                             | 90lm/W       |  |  |  |
| Beam Angle                       | 120          |  |  |  |
| CRI                              | 90           |  |  |  |
| CCT                              | 6500K        |  |  |  |
| Input                            | 24V          |  |  |  |
| Operating Temp                   | -20°C - 45°C |  |  |  |
| SDCM                             | 3            |  |  |  |
| Product Weight without Packaging | 0.05 kg      |  |  |  |
|                                  |              |  |  |  |