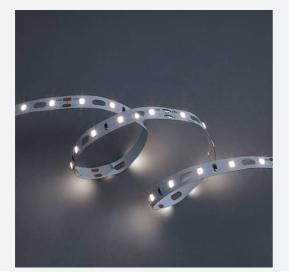

## Z-Cell Irregular Bend LED Strip

Z-Cell 24V 7.2W IP20 White 4000K 50m Code: Z/24/02/20/01/40/S05/01

- Z-CELL irregular bend LED strip suitable for residential, hospitality, retail and commercial applications
- Single colour and RGBW flexible LED strip with self-adhesive back
- · Joint and connection accessories sold separately

- Distinctive PCB design allows strip to bend on the horizontal plane without the need for connectors whilst maintaining continuous light output with no dark spots
- Large strip pack sizes and multiple connector packs offers great time saving and ease when working on a large scale project
- 60