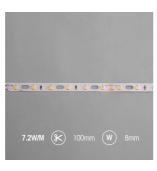

| GENERAL INFORMATION              |              |  |  |
|----------------------------------|--------------|--|--|
| Wattage                          | 7.2W/m       |  |  |
| Lumens Delivered                 | 660lm/m      |  |  |
| Lm/W                             | 92lm/W       |  |  |
| Beam Angle                       | 120          |  |  |
| CRI                              | 90           |  |  |
| ССТ                              | 4000K        |  |  |
| Input                            | 24V          |  |  |
| Operating Temp                   | -20°C - 45°C |  |  |
| SDCM                             | 3            |  |  |
| Product Weight without Packaging | 0.5 kg       |  |  |

| TECHNICAL INFORMATION    |             |  |  |
|--------------------------|-------------|--|--|
| Light Source             | LED         |  |  |
| IP Rating                | IP20        |  |  |
| Class Protection         | 3           |  |  |
| Internal / External      | Internal    |  |  |
| Lumen Depreciation       | L70 50,000h |  |  |
| Warranty (Years)         | 5           |  |  |
| CE Mark                  | Yes         |  |  |
| Height                   | 2 mm        |  |  |
| LED Strip LEDs Per Metre | 60          |  |  |
|                          |             |  |  |