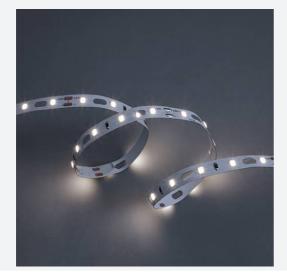

## Z-Cell Irregular Bend LED Strip

Z-Cell 24V 7.2W IP20 White 4000K 10m Code: Z/24/02/20/01/40/S02/01

- Z-CELL irregular bend LED strip suitable for residential, hospitality, retail and commercial
  applications
- Single colour and RGBW flexible LED strip with self-adhesive back
- · Joint and connection accessories sold separately

| • | Distinctive PCB design allows strip to bend on the horizontal plane without the need for |
|---|------------------------------------------------------------------------------------------|

• Large strip pack sizes and multiple connector packs offers great time saving and ease when working on a large scale project

connectors whilst maintaining continuous light output with no dark spots

• 60

| GENER                            | RAL INFORMATION |  |
|----------------------------------|-----------------|--|
| Wattage                          | 7.2W/m          |  |
| Lumens Delivered                 | 660lm/m         |  |
| Lm/W                             | 92lm/W          |  |
| Beam Angle                       | 120             |  |
| CRI                              | 90              |  |
| CCT                              | 4000K           |  |
| Input                            | 24V             |  |
| Operating Temp                   | -20°C - 45°C    |  |
| SDCM                             | 3               |  |
| Product Weight without Packaging | 0.1 kg          |  |
|                                  |                 |  |