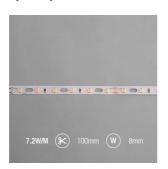

connectors whilst maintaining continuous light output with no dark spots

• 60

| GENER                            | RAL INFORMATION |  |
|----------------------------------|-----------------|--|
| Wattage                          | 7.2W/m          |  |
| Lumens Delivered                 | 660lm/m         |  |
| Lm/W                             | 92lm/W          |  |
| Beam Angle                       | 120             |  |
| CRI                              | 90              |  |
| CCT                              | 4000K           |  |
| Input                            | 24V             |  |
| Operating Temp                   | -20°C - 45°C    |  |
| SDCM                             | 3               |  |
| Product Weight without Packaging | 0.1 kg          |  |
|                                  |                 |  |

| TECHNICAL INFORMATION    |             |  |  |  |
|--------------------------|-------------|--|--|--|
| Light Source             | LED         |  |  |  |
| IP Rating                | IP20        |  |  |  |
| Class Protection         | 3           |  |  |  |
| Internal / External      | Internal    |  |  |  |
| Lumen Depreciation       | L70 50,000h |  |  |  |
| Warranty (Years)         | 5           |  |  |  |
| CE Mark                  | Yes         |  |  |  |
| Height                   | 2 mm        |  |  |  |
| LED Strip LEDs Per Metre | 60          |  |  |  |