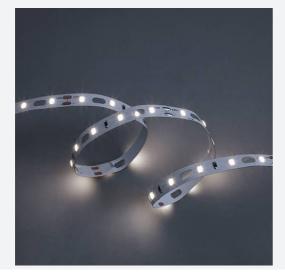

## Z-Cell Irregular Bend LED Strip

Z-Cell 24V 7.2W IP20 White 4000K 5m Code: Z/24/02/20/01/40/S01/01

- Z-CELL irregular bend LED strip suitable for residential, hospitality, retail and commercial
  applications
- Single colour and RGBW flexible LED strip with self-adhesive back
- · Joint and connection accessories sold separately

 Large strip pack sizes and multiple connector packs offers great time saving and ease when working on a large scale project

connectors whilst maintaining continuous light output with no dark spots

• Distinctive PCB design allows strip to bend on the horizontal plane without the need for