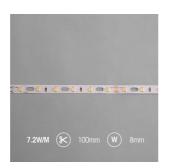

• 60

| GENERAL INFORMATION              |              |  |  |
|----------------------------------|--------------|--|--|
| Wattage                          | 7.2W/m       |  |  |
| Lumens Delivered                 | 660lm/m      |  |  |
| Lm/W                             | 92lm/W       |  |  |
| Beam Angle                       | 120          |  |  |
| CRI                              | 90           |  |  |
| CCT                              | 4000K        |  |  |
| Input                            | 24V          |  |  |
| Operating Temp                   | -20°C - 45°C |  |  |
| SDCM                             | 3            |  |  |
| Product Weight without Packaging | 0.05 kg      |  |  |
|                                  |              |  |  |

| TECHNICAL INFORMATION    |             |  |  |
|--------------------------|-------------|--|--|
| Light Source             | LED         |  |  |
| IP Rating                | IP20        |  |  |
| Class Protection         | 3           |  |  |
| Internal / External      | Internal    |  |  |
| Lumen Depreciation       | L70 50,000h |  |  |
| Warranty (Years)         | 5           |  |  |
| CE Mark                  | Yes         |  |  |
| Height                   | 2 mm        |  |  |
| LED Strip LEDs Per Metre | 60          |  |  |