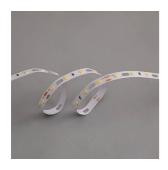

## Z-Cell Irregular Bend LED Strip

Z-Cell 24V 7.2W IP20 White 4000K 5m Code: Z/24/02/20/01/40/S01/01

- Z-CELL irregular bend LED strip suitable for residential, hospitality, retail and commercial
  applications
- Single colour and RGBW flexible LED strip with self-adhesive back
- · Joint and connection accessories sold separately

 Large strip pack sizes and multiple connector packs offers great time saving and ease when working on a large scale project

connectors whilst maintaining continuous light output with no dark spots

• Distinctive PCB design allows strip to bend on the horizontal plane without the need for