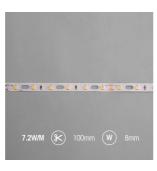

| GENERAL INFORMATION              |              |  |  |
|----------------------------------|--------------|--|--|
| Wattage                          | 7.2W/m       |  |  |
| Lumens Delivered                 | 625lm/m      |  |  |
| Lm/W                             | 87lm/W       |  |  |
| Beam Angle                       | 120          |  |  |
| CRI                              | 90           |  |  |
| CCT                              | 3000K        |  |  |
| Input                            | 24V          |  |  |
| Operating Temp                   | -20°C - 45°C |  |  |
| SDCM                             | 3            |  |  |
| Product Weight without Packaging | 0.5 kg       |  |  |

| TECHNICAL INFORMATION    |             |  |  |
|--------------------------|-------------|--|--|
| Light Source             | LED         |  |  |
| IP Rating                | IP20        |  |  |
| Class Protection         | 3           |  |  |
| Internal / External      | Internal    |  |  |
| Lumen Depreciation       | L70 50,000h |  |  |
| Warranty (Years)         | 5           |  |  |
| CE Mark                  | Yes         |  |  |
| Height                   | 2 mm        |  |  |
| LED Strip LEDs Per Metre | 60          |  |  |
|                          |             |  |  |