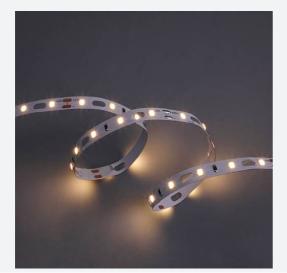

## Z-Cell Irregular Bend LED Strip

Z-Cell 24V 7.2W IP20 White 3000K 50m Code: Z/24/02/20/01/30/S05/01

- Z-CELL irregular bend LED strip suitable for residential, hospitality, retail and commercial applications
- Single colour and RGBW flexible LED strip with self-adhesive back
- · Joint and connection accessories sold separately

- Distinctive PCB design allows strip to bend on the horizontal plane without the need for connectors whilst maintaining continuous light output with no dark spots
- Large strip pack sizes and multiple connector packs offers great time saving and ease when working on a large scale project
- 60