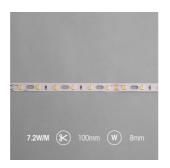

connectors whilst maintaining continuous light output with no dark spots

• 60

| GENER                            | RAL INFORMATION |  |
|----------------------------------|-----------------|--|
| Wattage                          | 7.2W/m          |  |
| Lumens Delivered                 | 625lm/m         |  |
| Lm/W                             | 87lm/W          |  |
| Beam Angle                       | 120             |  |
| CRI                              | 90              |  |
| CCT                              | 3000K           |  |
| Input                            | 24V             |  |
| Operating Temp                   | -20°C - 45°C    |  |
| SDCM                             | 3               |  |
| Product Weight without Packaging | 0.1 kg          |  |
|                                  |                 |  |