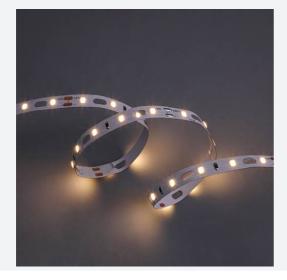

## Z-Cell Irregular Bend LED Strip

Z-Cell 24V 7.2W IP20 White 3000K 10m Code: Z/24/02/20/01/30/S02/01

- Z-CELL irregular bend LED strip suitable for residential, hospitality, retail and commercial
  applications
- Single colour and RGBW flexible LED strip with self-adhesive back
- · Joint and connection accessories sold separately

| Distinctive PCB design allows strip to bend on the horizontal plane without the need for |
|------------------------------------------------------------------------------------------|

 Large strip pack sizes and multiple connector packs offers great time saving and ease when working on a large scale project

connectors whilst maintaining continuous light output with no dark spots

• 60

| GENER                            | RAL INFORMATION |  |
|----------------------------------|-----------------|--|
| Wattage                          | 7.2W/m          |  |
| Lumens Delivered                 | 625lm/m         |  |
| Lm/W                             | 87lm/W          |  |
| Beam Angle                       | 120             |  |
| CRI                              | 90              |  |
| CCT                              | 3000K           |  |
| Input                            | 24V             |  |
| Operating Temp                   | -20°C - 45°C    |  |
| SDCM                             | 3               |  |
| Product Weight without Packaging | 0.1 kg          |  |
|                                  |                 |  |