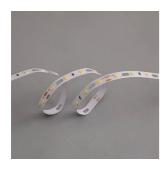

## Z-Cell Irregular Bend LED Strip

Z-Cell 24V 7.2W IP20 White 3000K 10m Code: Z/24/02/20/01/30/S02/01

- Z-CELL irregular bend LED strip suitable for residential, hospitality, retail and commercial
  applications
- Single colour and RGBW flexible LED strip with self-adhesive back
- · Joint and connection accessories sold separately

| Distinctive PCB design allows strip to bend on the horizontal plane without the need for |
|------------------------------------------------------------------------------------------|

 Large strip pack sizes and multiple connector packs offers great time saving and ease when working on a large scale project

connectors whilst maintaining continuous light output with no dark spots

• 60

| GENER                            | RAL INFORMATION |  |
|----------------------------------|-----------------|--|
| Wattage                          | 7.2W/m          |  |
| Lumens Delivered                 | 625lm/m         |  |
| Lm/W                             | 87lm/W          |  |
| Beam Angle                       | 120             |  |
| CRI                              | 90              |  |
| CCT                              | 3000K           |  |
| Input                            | 24V             |  |
| Operating Temp                   | -20°C - 45°C    |  |
| SDCM                             | 3               |  |
| Product Weight without Packaging | 0.1 kg          |  |
|                                  |                 |  |