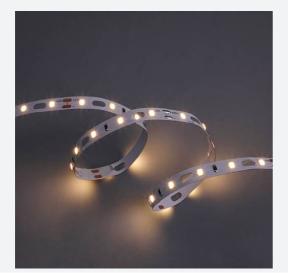

## Z-Cell Irregular Bend LED Strip

Z-Cell 24V 7.2W IP20 White 3000K 5m Code: Z/24/02/20/01/30/S01/01

- Z-CELL irregular bend LED strip suitable for residential, hospitality, retail and commercial applications
- Single colour and RGBW flexible LED strip with self-adhesive back
- · Joint and connection accessories sold separately

- Distinctive PCB design allows strip to bend on the horizontal plane without the need for connectors whilst maintaining continuous light output with no dark spots
- Large strip pack sizes and multiple connector packs offers great time saving and ease when working on a large scale project
- 60