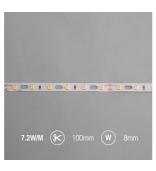

| GENERAL INFORMATION              |              |  |  |
|----------------------------------|--------------|--|--|
| Wattage                          | 7.2W/m       |  |  |
| Lumens Delivered                 | 625lm/m      |  |  |
| Lm/W                             | 87lm/W       |  |  |
| Beam Angle                       | 120          |  |  |
| CRI                              | 90           |  |  |
| ССТ                              | 3000K        |  |  |
| Input                            | 24V          |  |  |
| Operating Temp                   | -20°C - 45°C |  |  |
| SDCM                             | 3            |  |  |
| Product Weight without Packaging | 0.05 kg      |  |  |

| TECHNICAL INFORMATION    |             |  |  |
|--------------------------|-------------|--|--|
| Light Source             | LED         |  |  |
| IP Rating                | IP20        |  |  |
| Class Protection         | 3           |  |  |
| Internal / External      | Internal    |  |  |
| Lumen Depreciation       | L70 50,000h |  |  |
| Warranty (Years)         | 5           |  |  |
| CE Mark                  | Yes         |  |  |
| Height                   | 2 mm        |  |  |
| LED Strip LEDs Per Metre | 60          |  |  |
|                          |             |  |  |