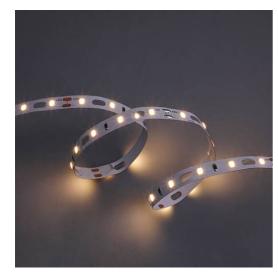

## Z-Cell Irregular Bend LED Strip

Z-Cell 24V 7.2W IP20 White 3000K 5m Code: Z/24/02/20/01/30/S01/01

## **PRODUCT FEATURES**

- Z-CELL irregular bend LED strip suitable for residential, hospitality, retail and commercial applications
- Single colour and RGBW flexible LED strip with self-adhesive back
- · Joint and connection accessories sold separately

- Distinctive PCB design allows strip to bend on the horizontal plane without the need for connectors whilst maintaining continuous light output with no dark spots
- Large strip pack sizes and multiple connector packs offers great time saving and ease when working on a large scale project
- 60