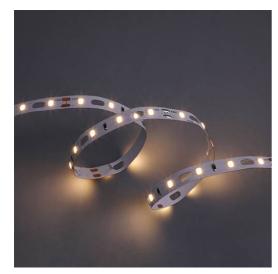

## Z-Cell Irregular Bend LED Strip

Z-Cell 24V 7.2W IP20 White 3000K 5m Code: Z/24/02/20/01/30/S01/01

- Distinctive PCB design allows strip to bend on the horizontal plane without the need for connectors whilst maintaining continuous light output with no dark spots
- Large strip pack sizes and multiple connector packs offers great time saving and ease when working on a large scale project
- 60