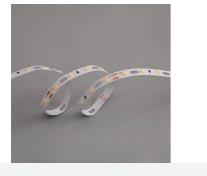

## Z-Cell Irregular Bend LED Strip

Z-Cell 24V 7.2W IP20 White 3000K 5m Code: Z/24/02/20/01/30/S01/01

- Distinctive PCB design allows strip to bend on the horizontal plane without the need for connectors whilst maintaining continuous light output with no dark spots
- Large strip pack sizes and multiple connector packs offers great time saving and ease when working on a large scale project
- 60