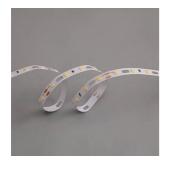

## Z-Cell Irregular Bend LED Strip

Z-Cell 24V 7.2W IP20 White 2700K 50m Code: Z/24/02/20/01/27/S05/01

- Z-CELL irregular bend LED strip suitable for residential, hospitality, retail and commercial applications
- Single colour and RGBW flexible LED strip with self-adhesive back
- · Joint and connection accessories sold separately

- Distinctive PCB design allows strip to bend on the horizontal plane without the need for connectors whilst maintaining continuous light output with no dark spots
- Large strip pack sizes and multiple connector packs offers great time saving and ease when working on a large scale project
- 60