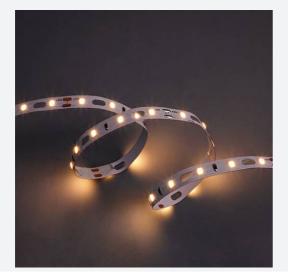

## Z-Cell Irregular Bend LED Strip

Z-Cell 24V 7.2W IP20 White 2700K 50m Code: Z/24/02/20/01/27/S05/01

- Z-CELL irregular bend LED strip suitable for residential, hospitality, retail and commercial applications
- Single colour and RGBW flexible LED strip with self-adhesive back
- · Joint and connection accessories sold separately

- Distinctive PCB design allows strip to bend on the horizontal plane without the need for connectors whilst maintaining continuous light output with no dark spots
- Large strip pack sizes and multiple connector packs offers great time saving and ease when working on a large scale project
- 60