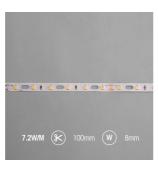

| GENER                            | AL INFORMATION |
|----------------------------------|----------------|
| Wattage                          | 7.2W/m         |
| Lumens Delivered                 | 590lm/m        |
| Lm/W                             | 82lm/W         |
| Beam Angle                       | 120            |
| CRI                              | 90             |
| CCT                              | 2700K          |
| Input                            | 24V            |
| Operating Temp                   | -20°C - 45°C   |
| SDCM                             | 3              |
| Product Weight without Packaging | 0.5 kg         |

| TECHNICAL INFORMATION    |             |  |  |
|--------------------------|-------------|--|--|
| Light Source             | LED         |  |  |
| IP Rating                | IP20        |  |  |
| Class Protection         | 3           |  |  |
| Internal / External      | Internal    |  |  |
| Lumen Depreciation       | L70 50,000h |  |  |
| Warranty (Years)         | 5           |  |  |
| CE Mark                  | Yes         |  |  |
| Height                   | 2 mm        |  |  |
| LED Strip LEDs Per Metre | 60          |  |  |
|                          |             |  |  |