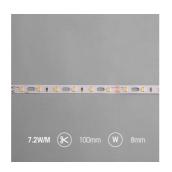

connectors whilst maintaining continuous light output with no dark spots

• 60

| 7.2W/m<br>590lm/m |
|-------------------|
| 590lm/m           |
|                   |
| 82lm/W            |
| 120               |
| 90                |
| 2700K             |
| 24V               |
| -20°C - 45°C      |
| 3                 |
| 0.05 kg           |
|                   |

| TI                       | ECHNICAL INFORMATION |  |
|--------------------------|----------------------|--|
| Light Source             | LED                  |  |
| IP Rating                | IP20                 |  |
| Class Protection         | 3                    |  |
| Internal / External      | Internal             |  |
| Lumen Depreciation       | L70 50,000h          |  |
| Warranty (Years)         | 5                    |  |
| CE Mark                  | Yes                  |  |
| Height                   | 2 mm                 |  |
| LED Strip LEDs Per Metre | 60                   |  |