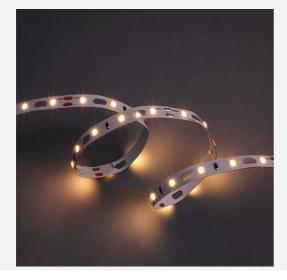

## Z-Cell Irregular Bend LED Strip

Z-Cell 24V 7.2W IP20 White 2700K 5m Code: Z/24/02/20/01/27/S01/01

- Z-CELL irregular bend LED strip suitable for residential, hospitality, retail and commercial
  applications
- Single colour and RGBW flexible LED strip with self-adhesive back
- · Joint and connection accessories sold separately

| Distinctive PCB design allows strip to bend on the horizontal plane without the need for |
|------------------------------------------------------------------------------------------|

 Large strip pack sizes and multiple connector packs offers great time saving and ease when working on a large scale project

connectors whilst maintaining continuous light output with no dark spots

• 60

| 7.2W/m<br>590lm/m |
|-------------------|
| 590lm/m           |
|                   |
| 82lm/W            |
| 120               |
| 90                |
| 2700K             |
| 24V               |
| -20°C - 45°C      |
| 3                 |
| 0.05 kg           |
|                   |