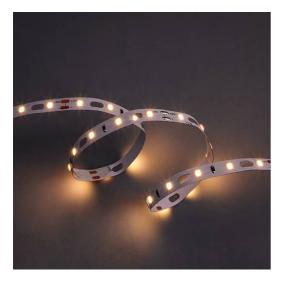

## **Z-Cell Irregular Bend LED Strip**

Z-Cell 24V 7.2W IP20 White 2700K 5m Code: Z/24/02/20/01/27/S01/01

- Z-CELL irregular bend LED strip suitable for residential, hospitality, retail and commercial
- Single colour and RGBW flexible LED strip with self-adhesive back
- · Joint and connection accessories sold separately

- Distinctive PCB design allows strip to bend on the horizontal plane without the need for connectors whilst maintaining continuous light output with no dark spots
- Large strip pack sizes and multiple connector packs offers great time saving and ease when working on a large scale project