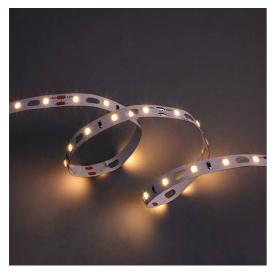

## **Z-Cell Irregular Bend LED Strip**

Z-Cell 24V 7.2W IP20 White 2700K 5m Code: Z/24/02/20/01/27/S01/01

- Z-CELL irregular bend LED strip suitable for residential, hospitality, retail and commercial
- Single colour and RGBW flexible LED strip with self-adhesive back
- · Joint and connection accessories sold separately

- Distinctive PCB design allows strip to bend on the horizontal plane without the need for connectors whilst maintaining continuous light output with no dark spots
- Large strip pack sizes and multiple connector packs offers great time saving and ease when working on a large scale project