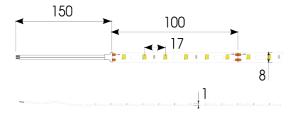

| General information              |              |
|----------------------------------|--------------|
| Wattage                          | 7.2W/m       |
| Lumens Delivered                 | 590lm/m      |
| Lm/W                             | 82Im/W       |
| Beam Angle                       | 120          |
| CRI                              | 90           |
| CCT                              | 2700K        |
| Input                            | 24V          |
| Operating Temp                   | -20°C - 45°C |
| SDCM                             | 3            |
| Product Weight without Packaging | 0.05 kg      |
|                                  |              |

| TECHNICAL INFORMATION    | N           |
|--------------------------|-------------|
| Light Source             | LED         |
| IP Rating                | IP20        |
| Class Protection         | 3           |
| Internal / External      | Internal    |
| Lumen Depreciation       | L70 50,000h |
| Warranty (Years)         | 5           |
| CE Mark                  | Yes         |
| Height                   | 1.5 mm      |
| LED Strip LEDs Per Metre | 60          |
|                          |             |