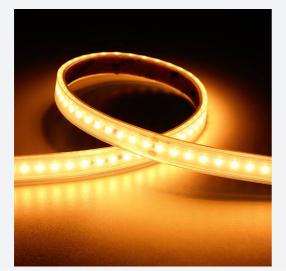

## **U-Cell Ultra Long LED Strip**

U-Cell 48V 9.6W IP67 White 2700K 30m Code: U/48/03/67/01/27/S03/01

| 2 T D D D D+D+ | (#) () () | <u>1</u> 1111 |   | +]+ <b>]₩</b> ] | • • |
|----------------|-----------|---------------|---|-----------------|-----|
| 4.8W &<br>9.6W | 8         | 100mm         | W | 12mm            |     |

- U-CELL Ultra long LED strip suitable for residential (external), hospitality, retail and commercial applications
- Up to 50M can be run from a single power supply, great for external applications when suitable power supply locations are few and far between
- Fast fit plug and play connections remove the need for time consuming soldering of joints
- · Joint and connection accessories sold separately

- Low 48V input offers great reliability and safety for outdoor installations, as well as uniform brightness from the beginning to the end of each run
- Available in IP20, IP65 and IP67 ratings, and in drums up to 50M ensuring suitability for any long length internal or external application
- Large strip pack sizes and multiple connector packs offers great time saving and ease
  when working on a large scale project
- 130