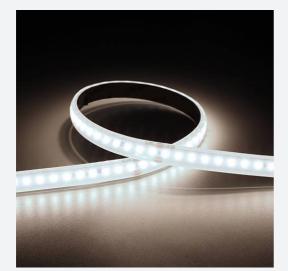

## U-Cell Ultra Long LED Strip

U-Cell 48V 9.6W IP65 White 6500K 30m Code: U/48/03/65/01/65/S03/01

| ) D D D D D+D+ | 4+1 1 A | <b>1</b> 1111 |   | +]+ <b>]#</b> ]  ] |  |
|----------------|---------|---------------|---|--------------------|--|
| 4.8W &<br>9.6W | *       |               | W |                    |  |

- U-CELL Ultra long LED strip suitable for residential (external), hospitality, retail and commercial applications
- Up to 50M can be run from a single power supply, great for external applications when suitable power supply locations are few and far between
- · Fast fit plug and play connections remove the need for time consuming soldering of joints
- · Joint and connection accessories sold separately

- Low 48V input offers great reliability and safety for outdoor installations, as well as uniform brightness from the beginning to the end of each run
- Available in IP20, IP65 and IP67 ratings, and in drums up to 50M ensuring suitability for any long length internal or external application
- Large strip pack sizes and multiple connector packs offers great time saving and ease
  when working on a large scale project
- 130