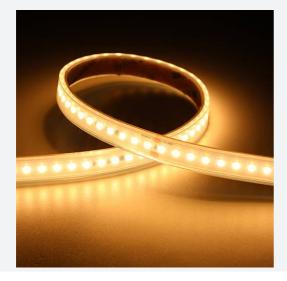

LED Strip

Performance

Category

**Application** 

Specification

Hospitality, Residential, Retail

## **U-Cell Ultra Long LED Strip**

U-Cell 48V 4.8W IP67 White 3000K 50m Code: U/48/01/67/01/30/S05/01

- U-CELL Ultra long LED strip suitable for residential (external), hospitality, retail and commercial applications
- Up to 50M can be run from a single power supply, great for external applications when suitable power supply locations are few and far between
- Fast fit plug and play connections remove the need for time consuming soldering of joints  $% \left( 1\right) =\left( 1\right) \left( 1\right) \left($
- · Joint and connection accessories sold separately