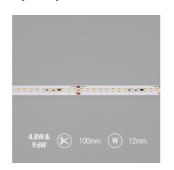

| GENERAL INFORMATION              |              |  |
|----------------------------------|--------------|--|
| Wattage                          | 4.8W/m       |  |
| Lumens Delivered                 | 450lm/m      |  |
| Lm/W                             | 95lm/W       |  |
| Beam Angle                       | 120          |  |
| CRI                              | 90           |  |
| CCT                              | 3000K        |  |
| Input                            | 48V          |  |
| Operating Temp                   | -20°C - 45°C |  |
| SDCM                             | 3            |  |
| Product Weight without Packaging | 2.7 kg       |  |
|                                  |              |  |

| TECHNICAL INFORMATION          |                         |  |
|--------------------------------|-------------------------|--|
| Light Source                   | LED                     |  |
| IP Rating                      | IP67                    |  |
| Class Protection               | 3                       |  |
| Internal / External            | Internal / External     |  |
| Surface / Recessed / Suspended | Ceiling, Recessed, Wall |  |
| Lumen Depreciation             | L70 50,000h             |  |
| Warranty (Years)               | 5                       |  |
| CE Mark                        | Yes                     |  |
| Height                         | 4 mm                    |  |
| LED Strip LEDs Per Metre       | 130                     |  |