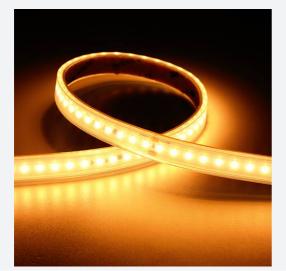

## **U-Cell Ultra Long LED Strip**

U-Cell 48V 4.8W IP67 White 2700K 30m Code: U/48/01/67/01/27/S03/01

| D D D D D D D+D+ |   | <b>1</b> 0000 |   | +1+1 <b>+</b> 1 (1 |
|------------------|---|---------------|---|--------------------|
|                  |   |               |   |                    |
| 4.8W &<br>9.6W   | 8 |               | W |                    |

| GE                               | NERAL INFORMATION |
|----------------------------------|-------------------|
| Wattage                          | 4.8W/m            |
| Lumens Delivered                 | 440lm/m           |
| Lm/W                             | 92lm/W            |
| Beam Angle                       | 120               |
| CRI                              | 90                |
| CCT                              | 2700K             |
| Input                            | 48V               |
| Operating Temp                   | -20°C - 45°C      |
| SDCM                             | 3                 |
| Product Weight without Packaging | 1.62 kg           |