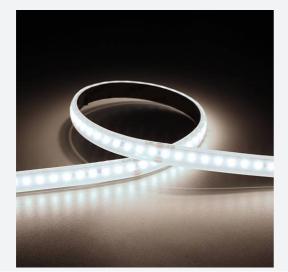

## U-Cell Ultra Long LED Strip

U-Cell 48V 4.8W IP65 White 6500K 50m Code: U/48/01/65/01/65/S05/01

| ) D D D D D+D+ | 4+1 1 A | <b>1</b> 1111 |   | +]+ <b>]#</b> ]  ] |  |
|----------------|---------|---------------|---|--------------------|--|
| 4.8W &<br>9.6W | *       |               | W |                    |  |

- U-CELL Ultra long LED strip suitable for residential (external), hospitality, retail and commercial applications
- Up to 50M can be run from a single power supply, great for external applications when suitable power supply locations are few and far between
- · Fast fit plug and play connections remove the need for time consuming soldering of joints
- · Joint and connection accessories sold separately

- Low 48V input offers great reliability and safety for outdoor installations, as well as uniform brightness from the beginning to the end of each run
- Available in IP20, IP65 and IP67 ratings, and in drums up to 50M ensuring suitability for any long length internal or external application
- Large strip pack sizes and multiple connector packs offers great time saving and ease
  when working on a large scale project
- 130