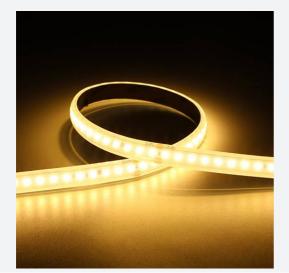

## **U-Cell Ultra Long LED Strip**

U-Cell 48V 4.8W IP65 White 4000K 50m Code: U/48/01/65/01/40/S05/01

| 4.8W &<br>9.6W | * |  |  |
|----------------|---|--|--|

- U-CELL Ultra long LED strip suitable for residential (external), hospitality, retail and commercial applications
- Up to 50M can be run from a single power supply, great for external applications when suitable power supply locations are few and far between
- Fast fit plug and play connections remove the need for time consuming soldering of joints
- · Joint and connection accessories sold separately

- Low 48V input offers great reliability and safety for outdoor installations, as well as uniform brightness from the beginning to the end of each run
- Available in IP20, IP65 and IP67 ratings, and in drums up to 50M ensuring suitability for any long length internal or external application
- Large strip pack sizes and multiple connector packs offers great time saving and ease
  when working on a large scale project
- 130