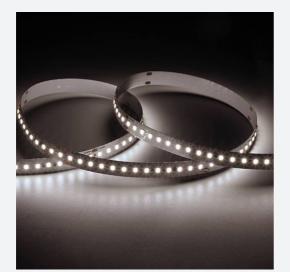

## **U-Cell Ultra Long LED Strip**

U-Cell 48V 4.8W IP20 White 6500K 50m Code: U/48/01/20/01/65/S05/01

- U-CELL Ultra long LED strip suitable for residential (external), hospitality, retail and commercial applications
- Up to 50M can be run from a single power supply, great for external applications when suitable power supply locations are few and far between
- · Fast fit plug and play connections remove the need for time consuming soldering of joints
- · Joint and connection accessories sold separately

- Low 48V input offers great reliability and safety for outdoor installations, as well as uniform brightness from the beginning to the end of each run
- Available in IP20, IP65 and IP67 ratings, and in drums up to 50M ensuring suitability for any long length internal or external application
- Large strip pack sizes and multiple connector packs offers great time saving and ease
  when working on a large scale project
- 130