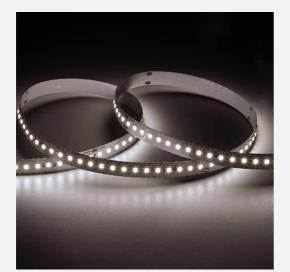

## **U-Cell Ultra Long LED Strip**

U-Cell 48V 4.8W IP20 White 6500K 30m Code: U/48/01/20/01/65/S03/01

- U-CELL Ultra long LED strip suitable for residential (external), hospitality, retail and commercial applications
- Up to 50M can be run from a single power supply, great for external applications when suitable power supply locations are few and far between
- · Fast fit plug and play connections remove the need for time consuming soldering of joints
- · Joint and connection accessories sold separately