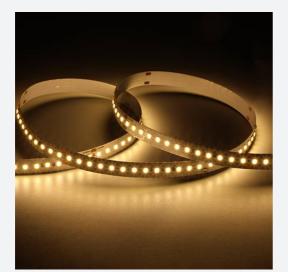

## **U-Cell Ultra Long LED Strip**

U-Cell 48V 4.8W IP20 White 4000K 50m Code: U/48/01/20/01/40/S05/01

- U-CELL Ultra long LED strip suitable for residential (external), hospitality, retail and commercial applications
- Up to 50M can be run from a single power supply, great for external applications when suitable power supply locations are few and far between
- Fast fit plug and play connections remove the need for time consuming soldering of joints
- · Joint and connection accessories sold separately

- Low 48V input offers great reliability and safety for outdoor installations, as well as uniform brightness from the beginning to the end of each run
- Available in IP20, IP65 and IP67 ratings, and in drums up to 50M ensuring suitability for any long length internal or external application
- Large strip pack sizes and multiple connector packs offers great time saving and ease
  when working on a large scale project
- 130