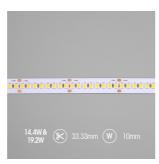

| GENER                            | RAL INFORMATION |  |
|----------------------------------|-----------------|--|
| Wattage                          | 19.2W/m         |  |
| Lumens Delivered                 | 1920lm/m        |  |
| Lm/W                             | 100lm/W         |  |
| Beam Angle                       | 120             |  |
| CRI                              | 97              |  |
| ССТ                              | 3000K           |  |
| Input                            | 24V             |  |
| Operating Temp                   | -20°C - 45°C    |  |
| SDCM                             | 3               |  |
| Product Weight without Packaging | 2.7 kg          |  |
|                                  |                 |  |

| TECHNICAL INFORMATION          |                         |  |
|--------------------------------|-------------------------|--|
| Light Source                   | LED                     |  |
| IP Rating                      | IP67                    |  |
| Class Protection               | 3                       |  |
| Internal / External            | Internal / External     |  |
| Surface / Recessed / Suspended | Ceiling, Recessed, Wall |  |
| Lumen Depreciation             | L70 50,000h             |  |
| Warranty (Years)               | 5                       |  |
| CE Mark                        | Yes                     |  |
| Height                         | 4 mm                    |  |
| LED Strip LEDs Per Metre       | 240                     |  |