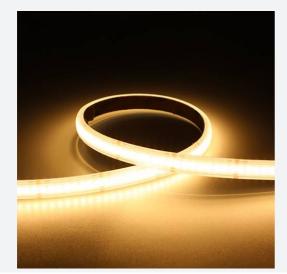

## P-Cell PRO LED Strip

P-Cell 24V 19.2W IP67 White 3000K 50m Code: P/24/05/67/01/30/S05/01

- P-CELL Professional LED strip suitable for high end residential, hospitality. retail and commercial applications
- Elite level LED chip technology with >97 CRI and low SDCM produce the best quality white light
- With a high CRI this ensures suitability for use within professional display and high end retail environments
- Fast fit plug and play connections available