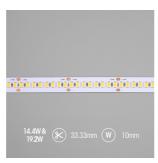

| GENERAL INFORMATION              |              |  |
|----------------------------------|--------------|--|
| Wattage                          | 19.2W/m      |  |
| Lumens Delivered                 | 1760lm/m     |  |
| Lm/W                             | 90lm/W       |  |
| Beam Angle                       | 120          |  |
| CRI                              | 97           |  |
| ССТ                              | 2200K        |  |
| Input                            | 24V          |  |
| Operating Temp                   | -20°C - 45°C |  |
| SDCM                             | 3            |  |
| Product Weight without Packaging | 2.7 kg       |  |
|                                  |              |  |

| TECHNICAL INFORMATION          |                         |  |
|--------------------------------|-------------------------|--|
| Light Source                   | LED                     |  |
| IP Rating                      | IP67                    |  |
| Class Protection               | 3                       |  |
| Internal / External            | Internal / External     |  |
| Surface / Recessed / Suspended | Ceiling, Recessed, Wall |  |
| Lumen Depreciation             | L70 50,000h             |  |
| Warranty (Years)               | 5                       |  |
| CE Mark                        | Yes                     |  |
| Height                         | 4 mm                    |  |
| LED Strip LEDs Per Metre       | 240                     |  |