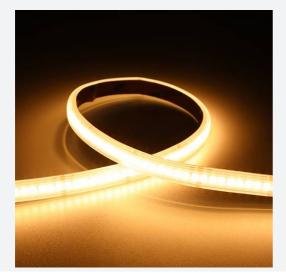

## P-Cell PRO LED Strip

P-Cell 24V 19.2W IP67 White 2200K 50m Code: P/24/05/67/01/22/S05/01

- P-CELL Professional LED strip suitable for high end residential, hospitality. retail and commercial applications
- Elite level LED chip technology with >97 CRI and low SDCM produce the best quality white light
- With a high CRI this ensures suitability for use within professional display and high end retail environments
- Fast fit plug and play connections available