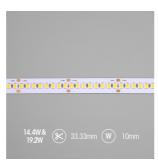

| GENERAL INFORMATION           |              |  |  |
|-------------------------------|--------------|--|--|
| Wattage                       | 19.2W/m      |  |  |
| Lumens Delivered              | 2150lm/m     |  |  |
| Lm/W                          | 112lm/W      |  |  |
| Beam Angle                    | 120          |  |  |
| CRI                           | 97           |  |  |
| CCT                           | 6500K        |  |  |
| Input                         | 24V          |  |  |
| Operating Temp                | -20°C - 45°C |  |  |
| SDCM                          | 3            |  |  |
| Product Weight without Packag | ging 2.7 kg  |  |  |

| TECHNICAL INFORMATION          |                         |  |  |
|--------------------------------|-------------------------|--|--|
| Light Source                   | LED                     |  |  |
| IP Rating                      | IP65                    |  |  |
| Class Protection               | 3                       |  |  |
| Internal / External            | Internal / External     |  |  |
| Surface / Recessed / Suspended | Ceiling, Recessed, Wall |  |  |
| Lumen Depreciation             | L70 50,000h             |  |  |
| Warranty (Years)               | 5                       |  |  |
| CE Mark                        | Yes                     |  |  |
| Height                         | 4 mm                    |  |  |
| LED Strip LEDs Per Metre       | 240                     |  |  |