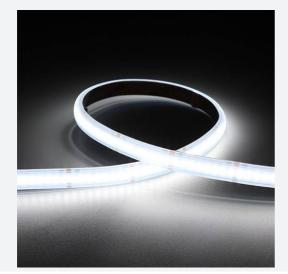

## P-Cell PRO LED Strip

P-Cell 24V 19.2W IP65 White 6500K 50m Code: P/24/05/65/01/65/S05/01

- P-CELL Professional LED strip suitable for high end residential, hospitality. retail and commercial applications
- Elite level LED chip technology with >97 CRI and low SDCM produce the best quality white light
- With a high CRI this ensures suitability for use within professional display and high end retail environments
- Fast fit plug and play connections available