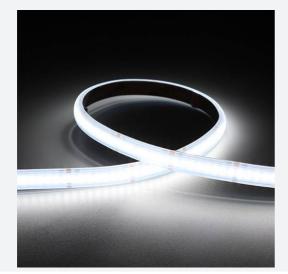

## P-Cell PRO LED Strip

P-Cell 24V 19.2W IP65 White 6500K 10m Code: P/24/05/65/01/65/S02/01

- P-CELL Professional LED strip suitable for high end residential, hospitality. retail and commercial applications
- Elite level LED chip technology with >97 CRI and low SDCM produce the best quality white light
- With a high CRI this ensures suitability for use within professional display and high end retail environments
- Fast fit plug and play connections available