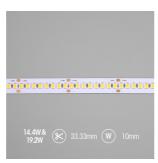

| GENERAL INFORMATION           |              |  |
|-------------------------------|--------------|--|
| Wattage                       | 19.2W/m      |  |
| Lumens Delivered              | 2150lm/m     |  |
| Lm/W                          | 112lm/W      |  |
| Beam Angle                    | 120          |  |
| CRI                           | 97           |  |
| CCT                           | 6500K        |  |
| Input                         | 24V          |  |
| Operating Temp                | -20°C - 45°C |  |
| SDCM                          | 3            |  |
| Product Weight without Packag | ging 0.54 kg |  |

| TECHNICAL INFORMATION          |                         |  |
|--------------------------------|-------------------------|--|
| Light Source                   | LED                     |  |
| IP Rating                      | IP65                    |  |
| Class Protection               | 3                       |  |
| Internal / External            | Internal / External     |  |
| Surface / Recessed / Suspended | Ceiling, Recessed, Wall |  |
| Lumen Depreciation             | L70 50,000h             |  |
| Warranty (Years)               | 5                       |  |
| CE Mark                        | Yes                     |  |
| Height                         | 4 mm                    |  |
| LED Strip LEDs Per Metre       | 240                     |  |