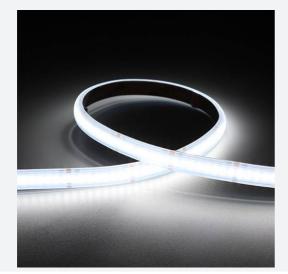

## P-Cell PRO LED Strip

P-Cell 24V 19.2W IP65 White 6500K 5m Code: P/24/05/65/01/65/S01/01

- P-CELL Professional LED strip suitable for high end residential, hospitality. retail and commercial applications
- Elite level LED chip technology with >97 CRI and low SDCM produce the best quality white light
- With a high CRI this ensures suitability for use within professional display and high end retail environments
- Fast fit plug and play connections available

| Application   | Hospitality, Residential, Retail |
|---------------|----------------------------------|
| Specification | Architectural                    |

- Super high efficacy ensures peak performance, whilst also remaining economical and energy saving, helping to reduce overall energy consumption for all large scale installations
- High LED density (240 LEDs per metre) provides a uniform output reducing spotting and providing a more seamless output of light compared to traditional LED strips.
- An extensive range of colour temperature options, IP ratings and power outputs offer the ultimate package of flexibility and versatility, suited for all high end applications
- Large strip pack sizes and multiple connector packs offers great time saving and ease
  when working on a large scale project
- 240