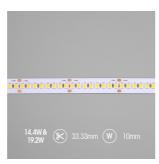

| GENERAL INFORMATION          |              |  |  |
|------------------------------|--------------|--|--|
| Wattage                      | 19.2W/m      |  |  |
| Lumens Delivered             | 2150lm/m     |  |  |
| Lm/W                         | 112lm/W      |  |  |
| Beam Angle                   | 120          |  |  |
| CRI                          | 97           |  |  |
| CCT                          | 6500K        |  |  |
| Input                        | 24V          |  |  |
| Operating Temp               | -20°C - 45°C |  |  |
| SDCM                         | 3            |  |  |
| Product Weight without Packa | ging 0.27 kg |  |  |

| TECHNICAL INFORMATION          |                         |  |  |
|--------------------------------|-------------------------|--|--|
| Light Source                   | LED                     |  |  |
| IP Rating                      | IP65                    |  |  |
| Class Protection               | 3                       |  |  |
| Internal / External            | Internal / External     |  |  |
| Surface / Recessed / Suspended | Ceiling, Recessed, Wall |  |  |
| Lumen Depreciation             | L70 50,000h             |  |  |
| Warranty (Years)               | 5                       |  |  |
| CE Mark                        | Yes                     |  |  |
| Height                         | 4 mm                    |  |  |
| LED Strip LEDs Per Metre       | 240                     |  |  |
|                                |                         |  |  |